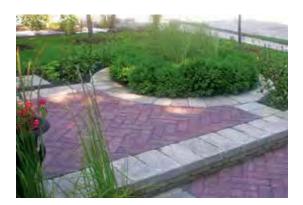

Turf is set into a perennial border like a round jewel — the plants are selected for interest and contrast throughout the season. Lighting lets the homeowners enjoy plantings into the evening.

Project by
 Earthscape Ontario,
 Wallenstein, Ont.