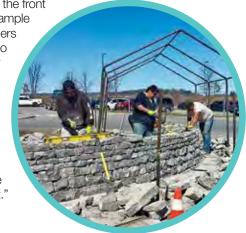

#### **James Robinson Public School**

**in Markham, Ont.**, is now home to a one-of-a-kind accessible playground that serves as a shining example of community spirit and ingenuity for schools across the country.

The project, which continues into 2016, involved the installation of a safe and sustainable recreation area with an emphasis on accessibility for students "living with mobility, physical, low vision, emotional and development disabilities," according to the project committee's mission statement.

Adding to the outdoor classroom, stage and universal play structure already in place, LO Toronto Chapter members donated their time, equipment and materials to build over 600 sq. ft. of wheel chair accessible pathways leading through gardens and a variety of sensory feedback elements.

JRPS students were also encouraged to get involved in the project and LO members taught the kids how to install sod and plant trees. Volunteers also donated some \$10,000 raised at their annual golf tournament towards an accessible spider web-style climbing structure planned for 2016.