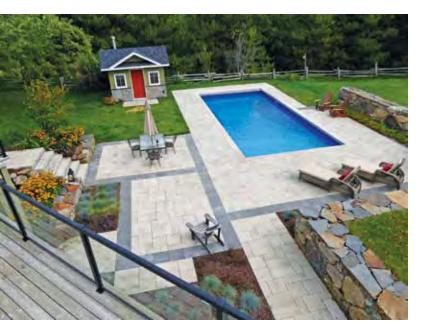

## Rural properties allow families to stretch out a little; the designer of this

to stretch out a little; the designer of this rural backyard carved the generous spaces into zones that encourage family members to get outdoors and either get active or relax.

Tailored paving on pool and patio transitions into more rustic slate facing the retaining wall. Let's take a swim!

Project by
 DA Gracey & Associates,
 Vaughan, Ont.