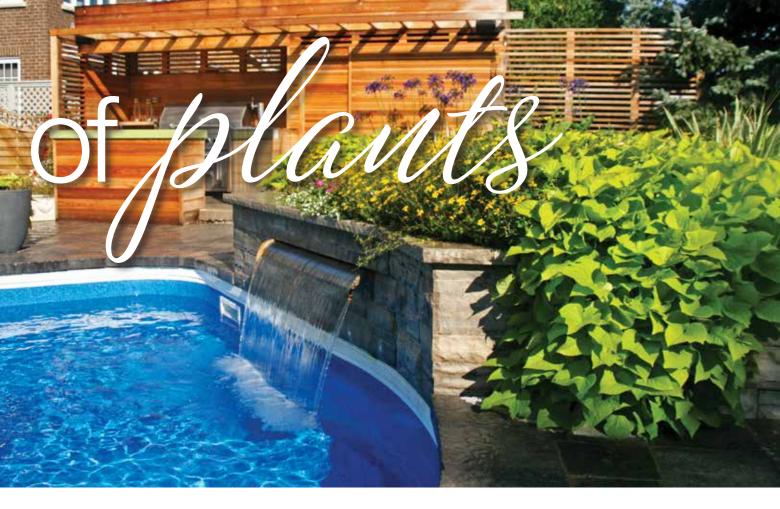

#### Landscape designers know

how to make the most out of available space. Dining, cocktail hour or time with a book all has its place, plus a patch of inviting turf for the kids. Strategic lighting extends this backyard's usability beyond sunset.

Project by
 Landscapes by Lucin,
 Toronto, Ont.