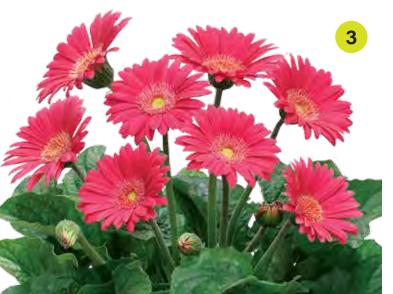

#### 3 Container pick: Gerbera

Gerberas are a longtime favourite cut-flower because of their vibrant colours and classic daisy shape. Now they are also a great choice to brighten patios or entrances in containers. The new **Garvinea Sweet** series performs well in Ontario summers; see it growing at the Landscape Ontario trial gardens in Milton.