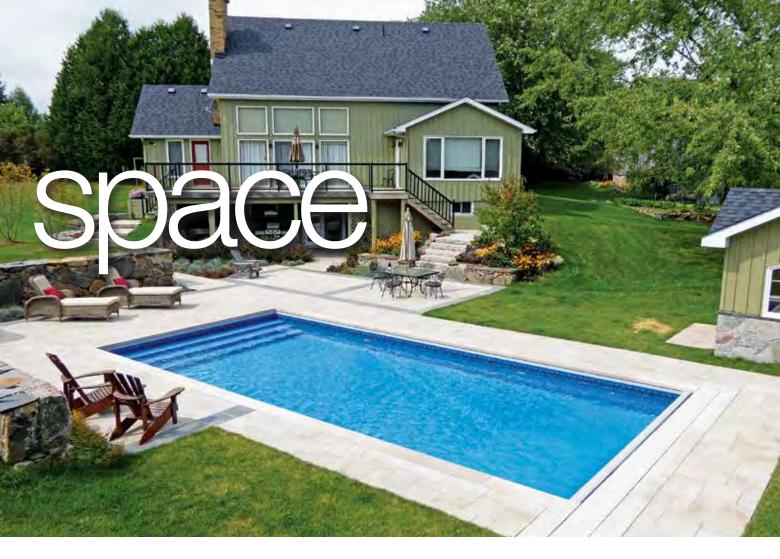

## Rural properties allow families to stretch out a little; the designer of this

to stretch out a little; the designer of this rural backyard carved the generous spaces into zones that encourage family members to get outdoors and either get active or relax.

Tailored paving on pool and patio transitions into more rustic slate facing the retaining wall. Let's take a swim!

Project by
 DA Gracey & Associates,
 Vaughan, Ont.