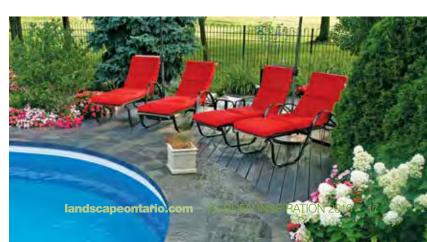

Turf is set into a perennial border like a round jewel — the plants are selected for interest and contrast throughout the season. Lighting lets the homeowners enjoy plantings into the evening.

Project by
 Earthscape Ontario,
 Wallenstein, Ont.