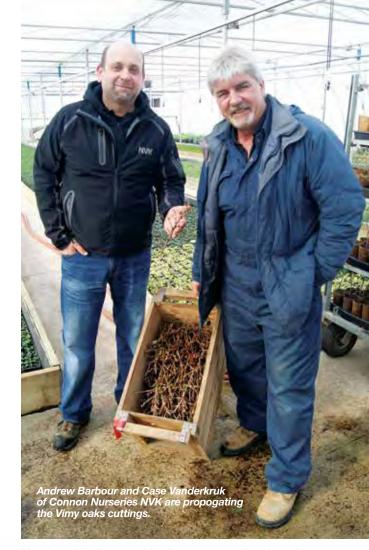

## Canadian nursery returning oaks to Vimy Ridge

On April 9, 1917, nearly 100,000 Canadians poured from trenches, dugouts and tunnels to begin the Battle of Vimy Ridge.

Among those soldiers was Leslie Miller, a farm boy from Toronto. When the guns had gone silent, Vimy Ridge was a barren ground. Nothing was left standing, including the old oaks that once grew tall upon the border region of Belgium and France.

In the aftermath of the hard-fought victory, Miller discovered acorns amongst the muddy battlefield. As a token of remembrance, he sent them home to be planted at his Markham, Ont., farm. Upon his return to Canada, Miller found nine samplings had taken root; he would tend them until his passing in 1979.

Now, some 99 years after the iconic battle, Conon Nurseries NVK of Waterdown, Ont., is looking to bring the oaks back to Vimy Ridge.

Not the original trees, which have grown tall and continue to thrive in Canadian soil, of course, but their offspring through advanced cutting and grafting techniques.

All told, the expert propagators at Connon Nurseries NVK expect to grow 1,000 trees, of which the best 120 will be transported across the Atlantic Ocean to be planted at Vimy Ridge to commemorate the 100th year since the pivotal battle was won.