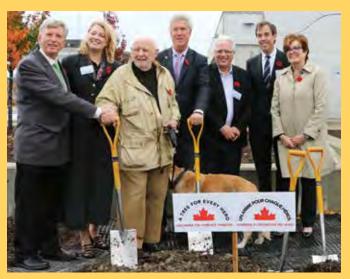

## Canadian nursery returning oaks to Vimy Ridge

On April 9, 1917, nearly 100,000 Canadians poured from trenches, dugouts and tunnels to begin the Battle of Vimy Ridge.

Among those soldiers was Leslie Miller, a farm boy from Toronto. When the guns had gone silent, Vimy Ridge was a barren ground. Nothing was left standing, including the old oaks that once grew tall upon the border region of Belgium and France.

In the aftermath of the hard-fought victory, Miller discovered acorns amongst the muddy battlefield. As a token of remembrance, he sent them home to be planted at his Markham, Ont., farm. Upon his return to Canada, Miller found nine samplings had taken root; he would tend them until his passing in 1979.

Now, some 99 years after the iconic battle, Conon Nurseries NVK of Waterdown, Ont., is looking to bring the oaks back to Vimy Ridge.

Not the original trees, which have grown tall and continue to thrive in Canadian soil, of course, but their offspring through advanced cutting and grafting techniques.

All told, the expert propagators at Connon Nurseries NVK expect to grow 1,000 trees, of which the best 120 will be transported across the Atlantic Ocean to be planted at Vimy Ridge to commemorate the 100th year since the pivotal battle was won.