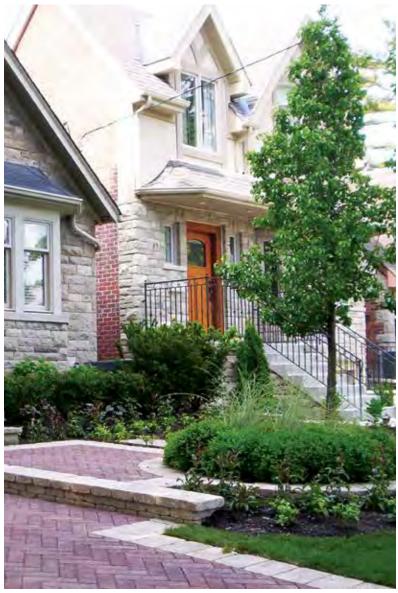

## This home did not stand out from its neighbours, until it was landscaped.

The result shows in property value. Two 90-degree elements, a low wall and an open wooden structure, define an asymmetrical greeting and seating area — answering the family's wish for a space to connect with the community.

This project delivered style, within budget.

Project by
 Parklane Nurseries,
 Beaverton, Ont.

landscapeontario.com GARDEMINSPIRATION

Ontario's green industry professionals celebrate Canadian heroism, past and present, through Vimy Ridge tree project and the Highway of Heroes campaign