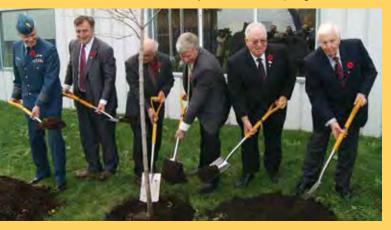

This project delivered style, within budget.

Project by
 Parklane Nurseries,
 Beaverton, Ont.

landscapeontario.com GARDEMINSPIRATION

Ontario's green industry professionals celebrate Canadian heroism, past and present, through Vimy Ridge tree project and the Highway of Heroes campaign

#### Trees along Hwy. 401 to honour fallen Canadian heroes It started with a dream: "A tree for every hero."

Now, it's becoming reality — with the Highway of Heroes campaign to plant 117,000 trees along Hwy. 401 in Ontario. The campaign to honour fallen Canadian service men and women officially launches this spring.

The 828-km stretch between Trenton and Toronto is called the Highway of Heroes, because it marks the journey each fallen Canadian solider makes upon returning from foreign battlefields.

The project is expected to take three years and cost \$20 million. Green industry personality Mark Cullen, at left above, serves as the campaign's chair.

"The idea of growing trees to symbolize Canada's war dead is poignant," he says. "A properly planted tree can live a long, long time. It's giving life because it converts carbon monoxide, filters toxins out of rainwater and makes the conversion to oxygen. I find a metaphor in that the people who gave their lives for Canada, so you and I can live in a free and democratic country, gave us life."