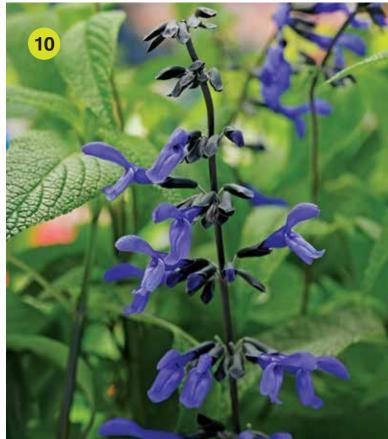

#### 10 Annual pick: Salvia

Available in a breathtaking range of colours, salvia produces spikes of densely packed flowers, which provide height and variety to containers or borders. New for 2016, 'Black and Bloom' salvia delivers thick leaves, large blooms and dark stems and is a "tough as nails" performer in heat, drought and humidity.