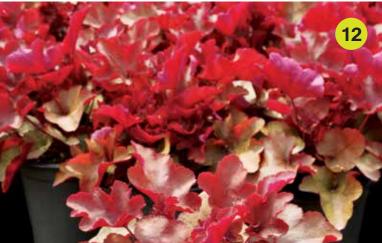

#### 12 Perennial pick: Coral bells Heuchera

Known for their dramatic, colourful foliage and delicate, airy flowering spikes, coral bells are a unique option for a low maintenance groundcover. With their tiny, bell-shaped white, pink, red or coral flowers blooming in late spring through summer, coral bells make a great border or edge in your garden. New for 2016, **Sunrise** has large orange foliage that fades to a rich yellow-orange.