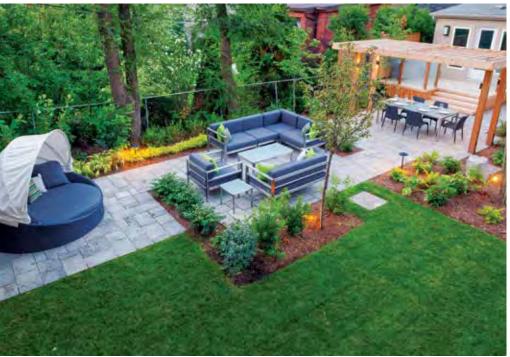

## Rural properties allow families to stretch out a little; the designer of this

to stretch out a little; the designer of this rural backyard carved the generous spaces into zones that encourage family members to get outdoors and either get active or relax.

Tailored paving on pool and patio transitions into more rustic slate facing the retaining wall. Let's take a swim!

Project by
 DA Gracey & Associates,
 Vaughan, Ont.