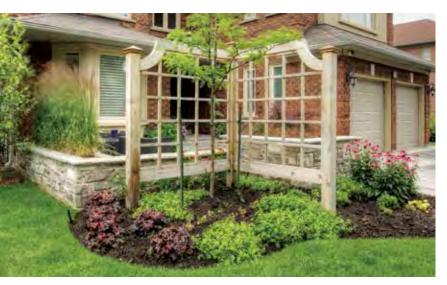

## This home did not stand out from its neighbours, until it was landscaped.

The result shows in property value. Two 90-degree elements, a low wall and an open wooden structure, define an asymmetrical greeting and seating area — answering the family's wish for a space to connect with the community.

This project delivered style, within budget.

Project by
 Parklane Nurseries,
 Beaverton, Ont.

landscapeontario.com GARDEMINSPIRATION

Ontario's green industry professionals celebrate Canadian heroism, past and present, through Vimy Ridge tree project and the Highway of Heroes campaign