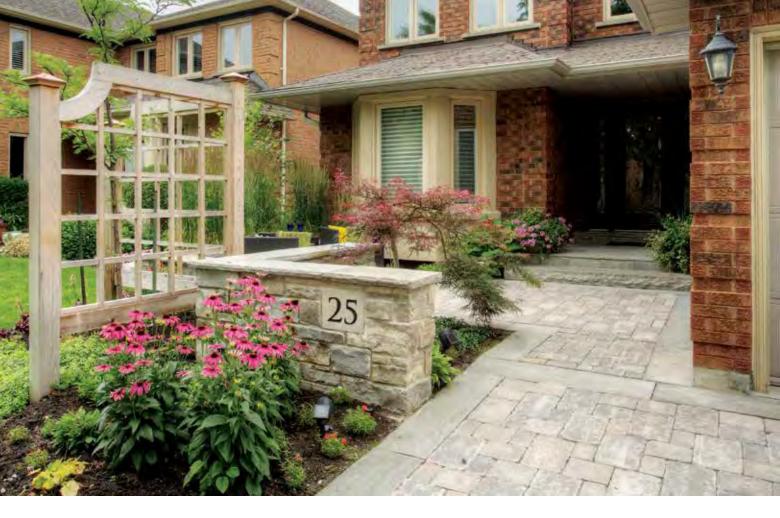

#### Every entrance needs paving; this one sets a circle into the squares

this one sets a circle into the squares for charm and interest. Materials were selected to echo the home's facade, and their quality adds stature.

Potted petunias sound simple; these petunias are presented and placed to accent the home's dignity and value.

Project by
 Oriole Landscaping,
 Toronto, Ont.