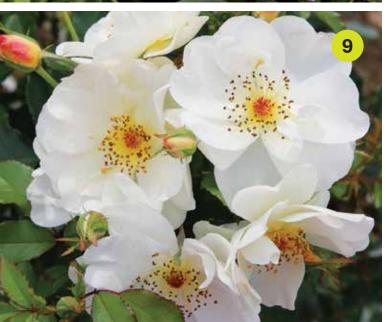

### 9 Rose pick: Hardy Canadian roses Canada has a proud rose breeding heritage. Cultivars from

Canada, such as Explorer and Canadian Artists series roses, have set standards for hardiness and easy care. A new Canadian Artists introduction is the Oscar Peterson rose, named after the renowned jazz pianist. It features 10 cm, semi-double white flowers with yellow centres, blooming in June and again in August.