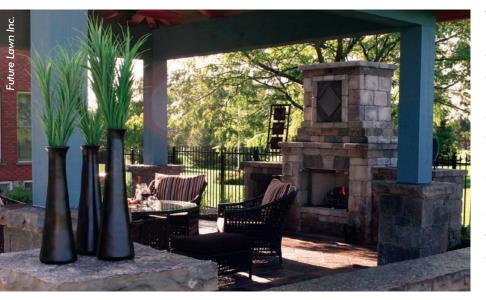

Make room for living

Landscapes that define areas for eating, lounging and play can extend your living space to the outdoors in creative and beautiful ways. Roofed pergolas protect al fresco dining areas while lattice screens, stain-washed fencing and strategic hedging can create a private oasis, even in the heart of the city.

Why drive to the cottage when an outdoor living room, complete with propane fireplace and low voltage lighting, can make your own backyard as appealing as this one? The pergola-topped room has overhead radiant heating to take the chill off cool evenings. On one side is a wall constructed of Brussels Block concrete stone capped with natural limestone. A wrought iron fence discretely separates the living area from the lawn and the natural pine reforestation area that lies beyond. Comfortable, casual outdoor furniture make the outdoor room invitingly comfortable for entertaining or relaxing.