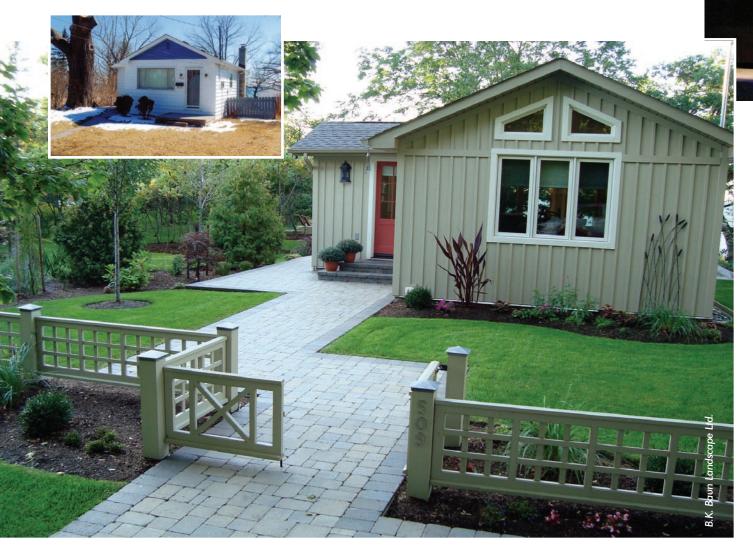

#### Instant Privacy

The clients of this city property needed privacy, functionality, instant greenery and a landscape that would make their home seem like it belonged to its surroundings. To add interest to the long and narrow lot, a winding path was installed leading to a circular patio situated at the mid-way point of the garden. Large specimens of river birch and 'Dawyck Purple' beech were planted along the western fence line to create an instant grove for privacy.