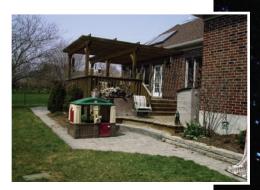

#### Outdoor Living

The rough and tumble back porch of this home was transformed into an all-weather living room, complete with a kitchen fitted with a sink, fridge, barbecue and countertop as well as a sitting area, dining table and chairs – even a spa. A dramatic curved timber roof towers like a cathedral ceiling over the outdoor room.