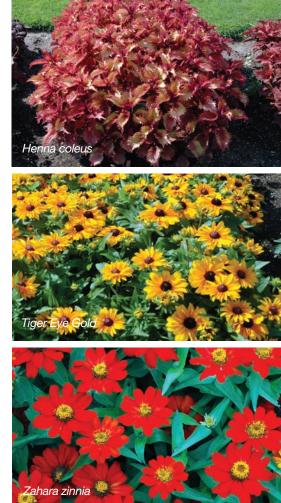

#### Rudbeckia TigerEye<sup>™</sup> 'Gold' **TigerEye<sup>™</sup> 'Gold' coneflower**

TigerEye is the first and only F1 hybrid *Rudbeckia*. This hybrid status means never-before-seen strength in the garden. Nicely branched plants are covered with long-lasting flowers with less sensitivity to powdery mildew. Full sun, grows 45 cm (18 in.) tall and wide.

#### Zinnia Zahara™ 'Scarlet' Zahara™ 'Scarlet' zinnia

Zahara™ 'Scarlet' zinnia is diseasetolerant and heatloving, and offers 20 per cent larger flowers in stronger colours. Once established in the ground, in full sun, the plant's blooms deepen in colour with no fading.

By far the most popular plant in the 2008 trials was '**Tiger Eye Gold**', the first F1 hybrid rudbeckia on the market. This rudbeckia bloomed heavily from July up until the first frost, and proved resistant to powdery mildew. In our garden, the plant reached heights of approximately 16 in.

Zinnias offered brilliant summer colour, and stood up well to the pounding of heavy rain in the 2008 trials. In the past, zinnias have had the reputation of succumbing to powdery mildew and declining rapidly in the fall – long before the first frost. With new zinnia breeding efforts shifting to increasing resistance to powdery mildew, we can now enjoy these plants all season long. The 'Zahara' series, a selection of Zinnia marylandica, is powdery mildew resistant; the scarlet colour within this series was a favourite among visitors to the 2008 garden. 'Zahara' zinnias have striking large blooms and grow 12-18 in. tall.

We usually associate coleus plants with shady gardens, but some cultivars can also thrive and produce spectacular foliage colour in sunny gardens too. 'Henna' and 'Mint Mocha' both did well in sun and shade. These vigorous growers are suitable for mixed containers and garden beds. 'Henna' can reach heights of 28 in., its serrated foliage exhibits a colour range of chartreuse, to bronze to burgundy. 'Mint Mocha' has a red, yellow and green duckfoot leaf, and grows up to 24 in. tall.