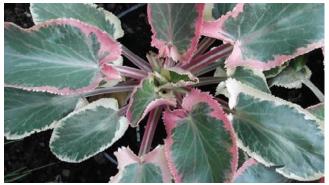

#### Heuchera 'Magic Color' **'Magic Color' coral bells**

This hybrid coral bells selection is a terrific choice for adding a touch of colour towards the front of a border. The lobed leaves begin green with red veins and gold edges, ageing to silver with purple veins and red edges. Sprays per Protect from bot

of creamy flowers appear in early summer. Protect from hot afternoon sun to prevent leaf scorch. Remove any winter-burned leaves in the spring, otherwise no pruning is required.