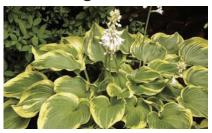

#### Hosta 'Earth Angel' **'Earth Angel' hosta**

This spectacular large specimen selection has thick blue-green leaves with a wide and streaky margin of light yellow to creamy white. Lavender flowers appear in June. Clumps may be easily divided in the spring or

fall. A tissue-culture mutation of 'Blue Angel', discovered by Hans Hansen of Shady Oaks Nursery in Minnesota.