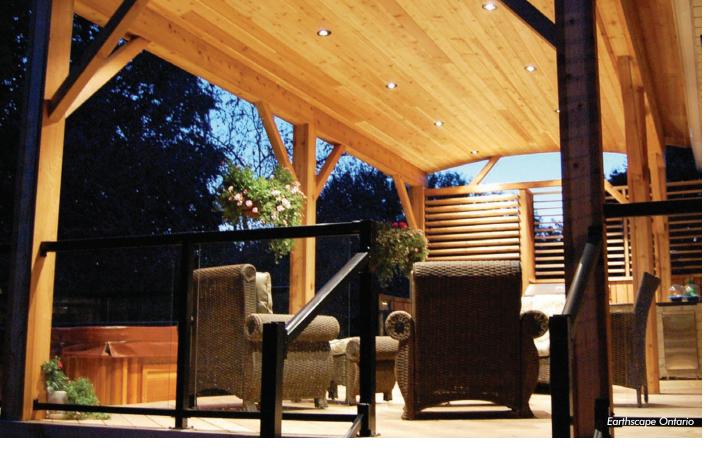

Make room for living

Landscapes that define areas for eating, lounging and play can extend your living space to the outdoors in creative and beautiful ways. Roofed pergolas protect al fresco dining areas while lattice screens, stain-washed fencing and strategic hedging can create a private oasis, even in the heart of the city.

Why drive to the cottage when an outdoor living room, complete with propane fireplace and low voltage lighting, can make your own backyard as appealing as this one? The pergola-topped room has overhead radiant heating to take the chill off cool evenings. On one side is a wall constructed of Brussels Block concrete stone capped with natural limestone. A wrought iron fence discretely separates the living area from the lawn and the natural pine reforestation area that lies beyond. Comfortable, casual outdoor furniture make the outdoor room invitingly comfortable for entertaining or relaxing.