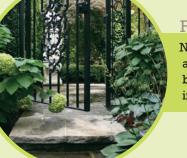

#### Find A Perfect Balance

Natural stone steps and the foliage of hostas and hydrangeas balance the formality of these impressive, wrought iron gates.

new plants Perenníals