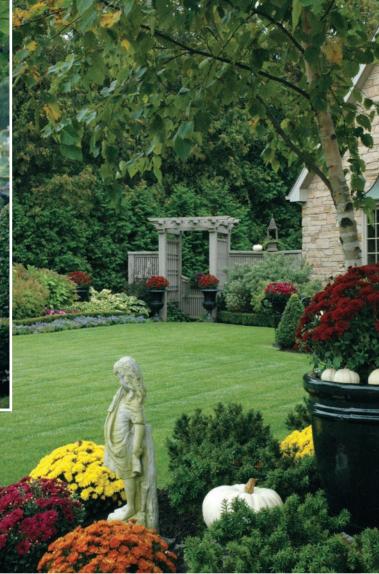

Immaculately groomed, this classic garden features crisply clipped, low boxwood hedging to frame flowerbeds brimming with riotous colour. Formal elements include symmetrically placed urns, a handsome latticework arbour and elegant statuary strategically placed among the beds. Informal plantings of perennials and flowering shrubs are complemented by annual bedding plants that provide season-long interest. In maintaining the grounds, the landscape contractors added whimsical ornamentation, such as a bronze hare contemplating a shallow, watery pond and pumpkins placed among the chrysanthemums as unexpected touches to make the garden welcoming.

Above: Boxwood topiaries form perfect pyramids lining a cut stone pathway that leads to an inviting wrought iron bench.

Right: Flowerbeds rim swathes of lush, green lawn.