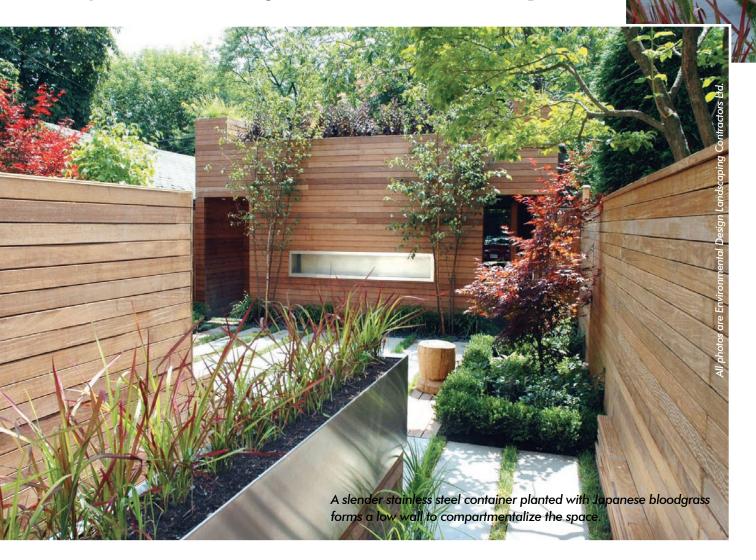

#### landscape ideas

Create room for outdoor living even in the smallest backyards with these design ideas that make the most of space.

This inner city property, measuring a scant 6 x 6 metres, was transformed from a nondescript garden into a functional, contemporary landscape full of innovative ideas, including a carport intensively planted with a green roof garden. Walls of ipe hardwood define the space, creating an intimate and private oasis in the midst of the city. An outdoor dining set rests on a yard-wide patio of concrete pavers inter-planted with strips of turfgrass and surrounded by Japanese maples and an 'Ivory Silk' lilac, low boxwood hedges and minimalist plantings of ornamental grasses. A handy ladder leads to the boxwood-hedged upper garden, where sedums, astilbes, ornamental grasses and a periwinkle groundcover bask in the sunshine. Above: Casual and comfortable outdoor furniture and the soft glow of candles arranged in a recessed nook make the patio inviting on summer evenings.

Right: A lightweight, retractable aluminum ladder leads to the green roof that tops the carport.

Above: The carport that forms the back boundary of the garden adds double-decker space to the small yard.