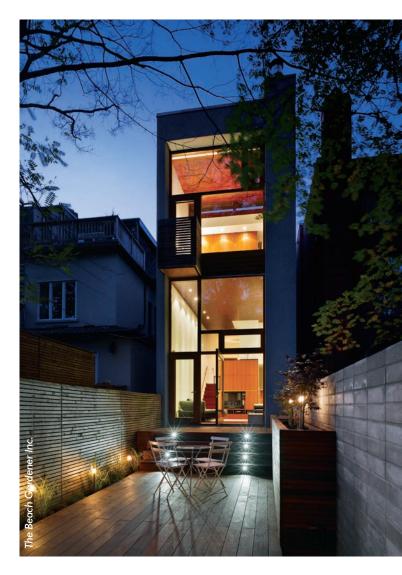

### enjoy the

Night life

Outdoor lighting can help you make the most of evening hours, extending your enjoyment of pools, patios and decks well after the sun sets for the day.

The contemporary landscape of this narrow, urban lot reflects the award-winning architecture of the house. Night lighting highlights the Brazilian ipe wood used for the multi-level deck and brings to life the concrete block wall that hides a storage shed at the bottom of the garden, adding drama to this smallspace garden. Lighting can extend your time outdoors, allowing you to enjoy warm summer evenings. Use landscape lighting to highlight specimen trees, add a warm glow to walls and fences and brighten the way down stairs or along a pathway.