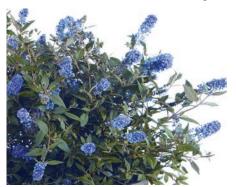

#### Buddleia x 'Blue Chip' Lo & Behold™ Blue Chip

The first true miniature *Buddleia*. At just 60-75 cm (24-30 in.) by 75 cm (30 in.), Blue Chip stays neat and compact without pruning. It produces copious, fragrant blue flowers from mid summer to frost without any deadheading. It's great for mass plantings, perennial gardens, and container designs. Deer resistant, drought tolerant Blue Chip thrives in full sun to Zone 5. Hydrangea macrophylla 'PIIHM-I' Endless Summer<sup>®</sup> Twist-n-Shout™