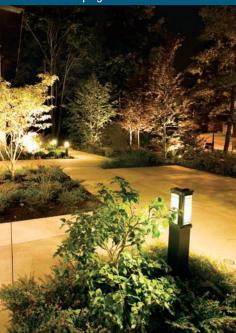

#### **Be Strategic**

This backyard waterfall and pool is down-lit and cross-lit at strategic points to create a magical effect to extend swimming activities into the evening. *DiMarco Landscape Lighting* 