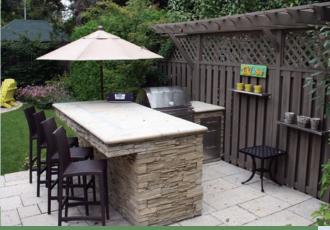

### Living Room Design Tips

**Multi-task Leisure Spots** Relax at a poolside tiki bar, complete with built-in barbecue, Tuscan limestone countertop and

refrigerators as well as seating for four thirsty visitors.