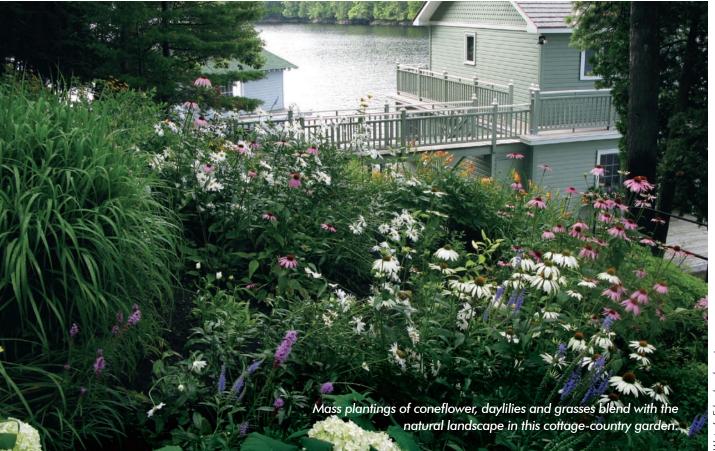

landscape ideas

simply Matural

Designing from nature, whether it's using quarried stone and rock or installing chlorinefree swimming ponds, creates an environment in harmony with the natural landscape.

Looking as natural as nature itself, this constructed pond has a meandering edge that incorporates two sandy beaches. Berms on one of the pond's boundaries baffle the noise and create privacy from a nearby, busy road while a wetland area provides a protected nesting area for waterfowl. Around the pond, mixed and native plantings help integrate the pond with the surrounding countryside. The pond offers valuable habitat for wildlife while providing endless recreational opportunities, too.