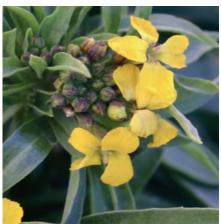

#### *Erysimum* 'Innrysibro' and 'Inrsyigol' **Precious™ Bronze and Precious™ Gold wallflower**

Precious™ Bronze and Precious™ Gold wallflower both offer a compact habit and will grow 20-30 cm (8-12 in.) tall with a spread of 15-20 cm (6-8 in.). Precious<sup>™</sup> Bronze has fragrant orangevellow blooms that sit atop rich olive green foliage. Precious™ Gold has fragrant golden yellow blooms. Both prefer full sun.