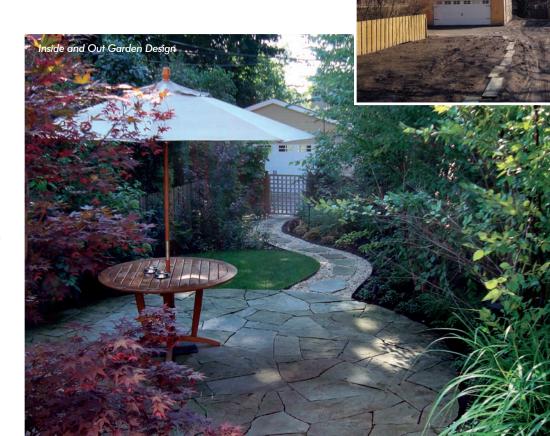

landscape ideas

simply Matural

Designing from nature, whether it's using quarried stone and rock or installing chlorinefree swimming ponds, creates an environment in harmony with the natural landscape.

Looking as natural as nature itself, this constructed pond has a meandering edge that incorporates two sandy beaches. Berms on one of the pond's boundaries baffle the noise and create privacy from a nearby, busy road while a wetland area provides a protected nesting area for waterfowl. Around the pond, mixed and native plantings help integrate the pond with the surrounding countryside. The pond offers valuable habitat for wildlife while providing endless recreational opportunities, too.