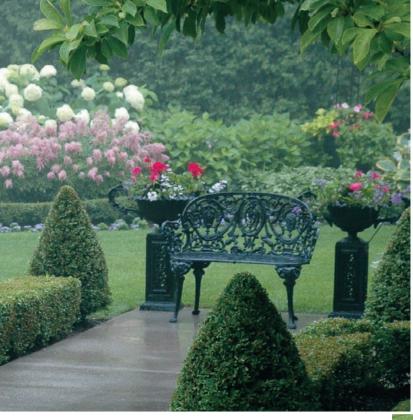

Immaculately groomed, this classic garden features crisply clipped, low boxwood hedging to frame flowerbeds brimming with riotous colour. Formal elements include symmetrically placed urns, a handsome latticework arbour and elegant statuary strategically placed among the beds. Informal plantings of perennials and flowering shrubs are complemented by annual bedding plants that provide season-long interest. In maintaining the grounds, the landscape contractors added whimsical ornamentation, such as a bronze hare contemplating a shallow, watery pond and pumpkins placed among the chrysanthemums as unexpected touches to make the garden welcoming.

Above: Boxwood topiaries form perfect pyramids lining a cut stone pathway that leads to an inviting wrought iron bench.

Right: Flowerbeds rim swathes of lush, green lawn.