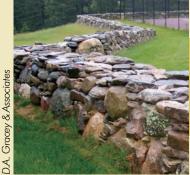

#### **Reclaim Rubble**

Serpentine walls built of granite boulders salvaged from farmers' fields and hedgerows fit naturally into the landscape.

Begonia Bellagio<sup>™</sup> 'Innbellpea', 'Innbellab' and 'Innbellro' Bellagio<sup>™</sup> begonia series