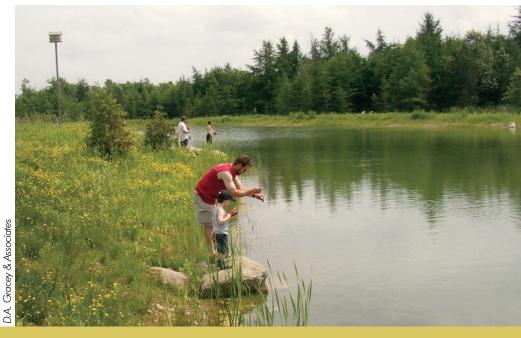

landscape ideas

simply Matural

Designing from nature, whether it's using quarried stone and rock or installing chlorinefree swimming ponds, creates an environment in harmony with the natural landscape.

Looking as natural as nature itself, this constructed pond has a meandering edge that incorporates two sandy beaches. Berms on one of the pond's boundaries baffle the noise and create privacy from a nearby, busy road while a wetland area provides a protected nesting area for waterfowl. Around the pond, mixed and native plantings help integrate the pond with the surrounding countryside. The pond offers valuable habitat for wildlife while providing endless recreational opportunities, too.