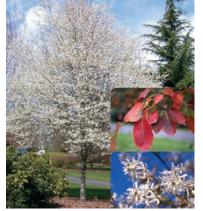

## Amelanchier laevis 'JFS-Arb' **Spring Flurry® serviceberry**

A dominant central leader supports strongly upward-oriented scaffold branches. Pure white blooms smother a delicate latticework of twigs early in spring before the leaves unfurl. Green foliage turns orange in the fall. Hardy to zone 5.