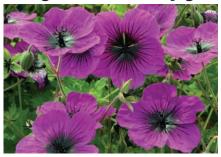

#### *Geranium* 'Dragon Heart' **'Dragon Heart' hardy geranium**

A recent introduction from the UK, this is a long-flowering hybrid useful for a flash of colour in the border. It forms a midsized and somewhat trailing mound of very large deeply-cut leaves, holding clusters of exceptionally large black-eyed blooms of

glowing magenta purple. Wonderful when weaving among other border perennials, around shrubs or spilling down slopes or walls. Bred by Alan Bremner of Scotland.