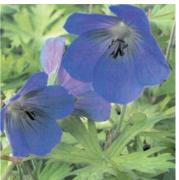

#### *Geranium* 'Blogold' **Blue Sunrise cranesbill**

A long-blooming hybrid cranesbill, a huge improvement on the older types. This forms a low, sprawling mound of deeply cut leaves that start out amber in spring, changing to chartreuse and later green. Clusters of deep violet-blue cup-shaped flowers appear in early summer, continuing for months, especially in cool-summer regions. Excellent for massing or

using near the border edge, also in containers. If flowering stops in midsummer, prune plants back to 10 cm (4 in.) to rejuvenate. Could well prove to be hardy in Zones 3 or colder.