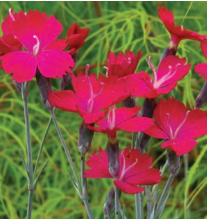

#### *Dianthus gratianopolitanus* 'Petite' **'Petite' Cheddar pinks**

A drought-tolerant perennial with light-gray foliage, this Dianthus fits snugly on the ground and covers the area completely. Tiny, charming, pink flowers bloom on short spikes in late spring and early summer. Bring various levels of height and interest into the garden by planting 'Petite' with taller perennials. Needs sharp drainage to succeed and will thrive even under moderate foot traffic. Grows 2.5 cm (1 in.) tall in full to partial sun.

## *Dianthus* 'Wicked Witch' **'Wicked Witch'**

Border pinks are a group of Dianthus that are a traditional favourite for planting in rock gardens or using as a border edging. This outstanding variety forms a low cushion of grassv blue-grey foliage, with an early-summer display of fragrant single cherry-red blooms. Shear plants back lightly after blooming to maintain a tight, compact habit.

Plants require good drainage and are an excellent choice for hot dry sites or gravelly soils. Combines beautifully with other low alpine plants. Attractive to butterflies.