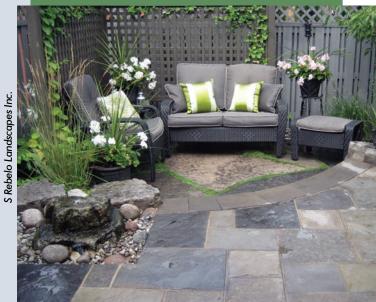

Make it Cozy and Private

This cozy reading nook is tucked into the corner of the garden and slightly sunken to create an informal, private reading room.

enduring

Mass plantings of astilbes and hydrangeas are formally edged by a low boxwood hedge and a row of blue ageratums.